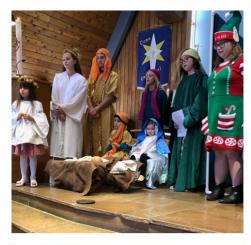

Thank you to all the TLC families for helping to make this past Christmas season a JOY and blessing. The Youth and Sunday School did a great job presenting the real reason for the season, the birth of our Savior, in "I Didn't Think it Would Happen like That!" It is always so much fun seeing the young faces of our TLC Family participating in the Sunday morning worship time!