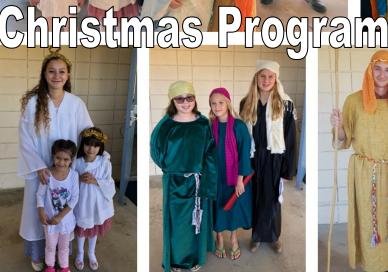

Thank you to all the TLC families for helping to make this past Christmas season a JOY and blessing. The Youth and Sunday School did a great job presenting the real reason for the season, the birth of our Savior, in "I Didn't Think it Would Happen like That!" It is always so much fun seeing the young faces of our TLC Family participating in the Sunday morning worship time!