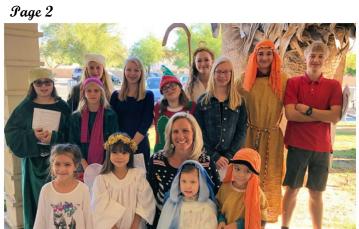

Thank you to all the TLC families for helping to make this past Christmas season a JOY and blessing. The Youth and Sunday School did a great job presenting the real reason for the season, the birth of our Savior, in "I Didn't Think it Would Happen like That!" It is always so much fun seeing the young faces of our TLC Family participating in the Sunday morning worship time!